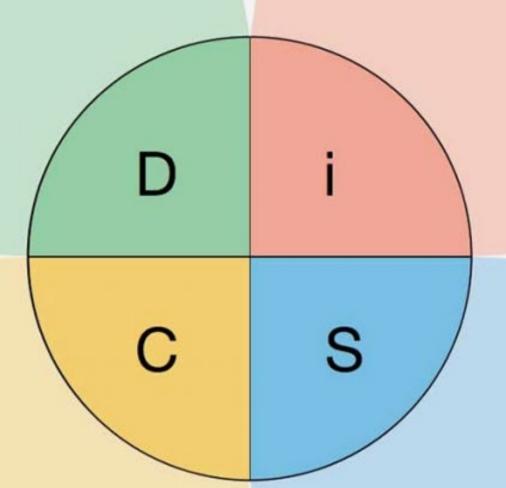

## Let's Learn about You

Complete the Personality Quiz

#### DOMINANCE

- Direct
- Results-oriented
- Firm
- Strong-willed
- Forceful

- Analytical
- Reserved
- Precise
- Private
- Systematic

#### **INFLUENCE**

- Outgoing
- Enthusiastic
- Optimistic
- High-spirited
- Lively

- Even-tempered
- Accommodating
- Patient
- Humble
- Tactful

CONSCIENTIOUSNESS

**STEADINESS** 

## Find Your Trait and Find a Friend

Ask someone in your trait group...

- 1. What word best describes you in this trait?
- 2. What do you feel are your strengths with this trait?
- 3. What may be your pressure points due to this trait?